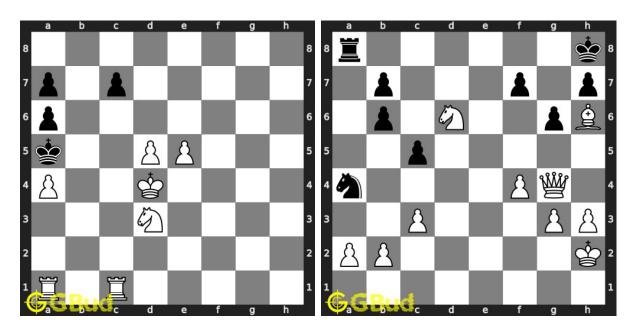

# Chess strategy puzzles 271 to 280

271. Mate in 2 moves

Level: medium, Next Move: White Level: hard, Next Move: White Solution: https://gbud.in/gssh7v4

272. Mate in 2 moves

Solution: https://gbud.in/gssh7v4

273. What is the better move than losing your rook 274. Mate in 2 move

Level: easy, Next Move: White Solution: https://gbud.in/gssh7v4 Level: medium, Next 1

Solution: https://gbud

#### 275. Mate in 3 moves

Level: hard, Next Move: Black Solution: https://gbud.in/gssh7v4

### 276. How do you respond after losing you

Level: easy, Next Move: White Solution: https://gbud.in/gssh7v4