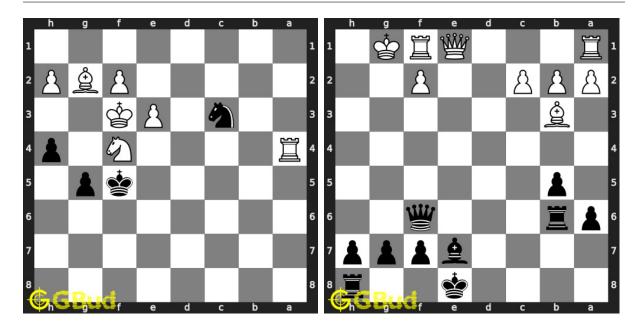

# Chess strategy puzzles 271 to 280

271. Mate in 2 moves

Level: medium, Next Move: White Level: hard, Next Move: White Solution: https://gbud.in/gssh7v4

272. Mate in 2 moves

Solution: https://gbud.in/gssh7v4

273. What is the better move than losing your rook 274. Mate in 2 move

Level: easy, Next Move: White Solution: https://gbud.in/gssh7v4 Level: medium, Next 1

Solution: https://gbud

#### 275. Mate in 3 moves

Level: hard, Next Move: Black Solution: https://gbud.in/gssh7v4

### 276. How do you respond after losing you

Level: easy, Next Move: White Solution: https://gbud.in/gssh7v4

#### 277. Mate in 2 moves

Solution: https://gbud.in/gssh7v4

#### 278. Mate in 3 moves

Level: medium, Next Move: White Level: hard, Next Move: White Solution: https://gbud.in/gssh7v4

#### 279. Mate in 1 move

Level: easy, Next Move: Black Solution: https://gbud.in/gssh7v4

#### 280. Mate in 2 moves

Level: medium, Next Move: Black Solution: https://gbud.in/gssh7v4

Figure 1: Solve other puzzles @ https://gbud.in/chsgppz