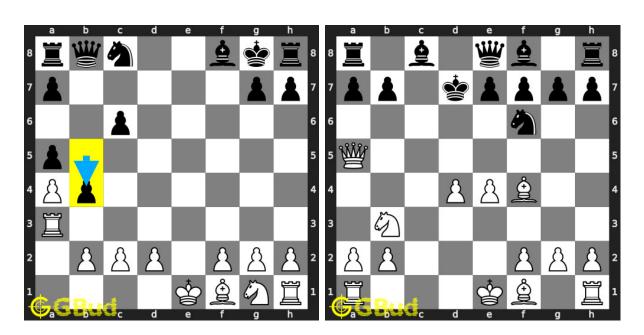

#### 277. Mate in 2 moves

Solution: https://gbud.in/gssh7v4

#### 278. Mate in 3 moves

Level: medium, Next Move: White Level: hard, Next Move: White Solution: https://gbud.in/gssh7v4

#### 279. Mate in 1 move

Level: easy, Next Move: Black Solution: https://gbud.in/gssh7v4

#### 280. Mate in 2 moves

Level: medium, Next Move: Black Solution: https://gbud.in/gssh7v4

Figure 1: Solve other puzzles @ https://gbud.in/chsgppz